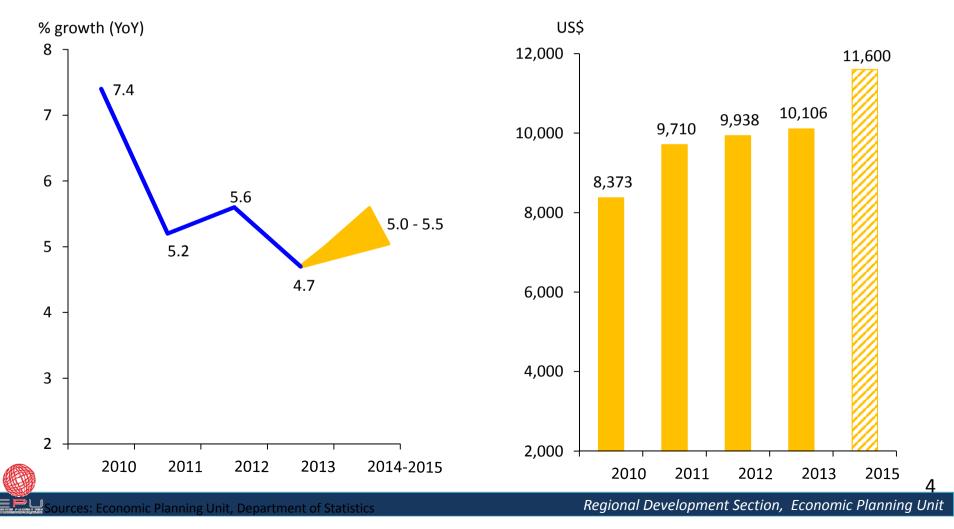

#### Key highlights of 2014-2015

Real GDP growth

 Growth is supported by sustained domestic demand and increased contribution from the external sector due to recovery of the world economy

- While services and manufacturing sectors remain the key contributors to growth with support from agriculture
- The GDP is expected to grow about 5.0-5.5% per annum

2 Balance of payments

• Current account surplus is expected to be sustained, albeit at lower level, following moderate growth in the goods account and lower deficit in the services account

Federal Government finance  Federal Government's financial position is expected to improve due to better tax collection, as well as subsidy rationalisation exercise

#### The 10<sup>th</sup> Malaysia Plan, 2011-2015

1 Real GDP growth is estimated to remain at 5.0-5.5% p.a in 2014-2015 (2) This growth will be translated into GNI per capita growth of 7.1% p.a.