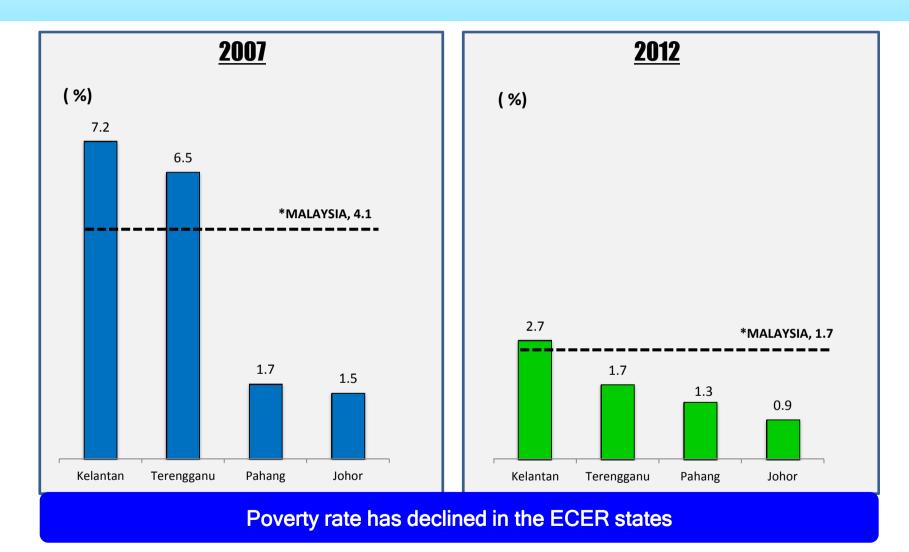

| 2,541 | 2,617 | 3,538 |
| Kedah             | 2,408 | 2,667 | 3,425 |
| Pulau Pinang      | 4,004 | 4,407 | 5,055 |
| Perak             | 2,545 | 2,809 | 3,548 |
| Central Region    | 4,415 | 4,794 | 6,236 |
| Selangor          | 5,580 | 5,962 | 7,023 |
| Melaka            | 3,421 | 4,184 | 4,759 |
| Negeri Sembilan   | 3,336 | 3,540 | 4,576 |
| FT Kuala Lumpur   | 5,322 | 5,488 | 8,586 |
| Eastern Region    | 2,534 | 2,944 | 3,627 |
| Pahang            | 2,995 | 3,279 | 3,745 |
| Terengganu        | 2,463 | 3,017 | 3,967 |
| Kelantan          | 2,143 | 2,536 | 3,168 |
| Sabah & FT Labuan | 2,866 | 3,144 | 4,089 |
| Sarawak           | 3,349 | 3,581 | 4,293 |
| FT Putrajaya      | 5,294 | 6,747 | 8,101 |
| MALAYSIA          | 3,868 | 4,025 | 5,000 |



### POVERTY RATE, 2005 - 2012





# ISSUES & CHALLENGES



# Challenges to be Addressed

| Productivity              | Lagging productivity level                       |       |
|---------------------------|--------------------------------------------------|-------|
| Structural Transformation | Slow structural transformation                   |       |
| Human Capital             | Insufficient high-income jobs and skilled lak    | oour  |
| Product Competitiveness   | Declining comparative advantage                  |       |
| Fiscal Sustainability     | Tight room for maneuverability                   |       |
| Income Distribution       | Half of households remain in low middle-in group | icome |



17

#### ISSUES & CHALLENGES FACED BY REGIONAL CORRIDORS

| Private Sector<br>Participation &<br>Investment | <ul><