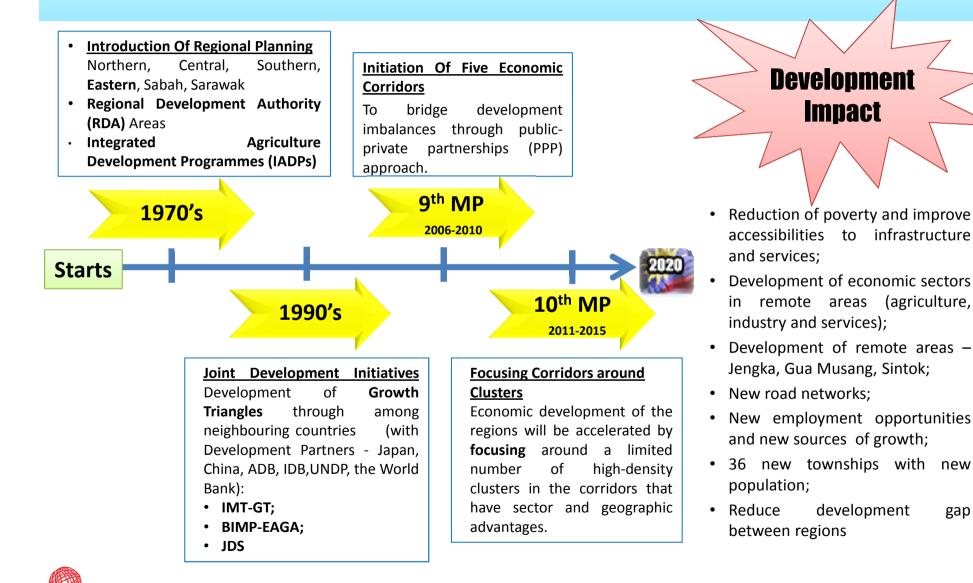

### REGIONAL DEVELOPMENT

11 An important agenda of the Government is to ensure that development is spread throughout the country. Towards this end, the economic corridor development continues to be **intensified**, beginning with the IDR and the NCER. I am glad that these two initiatives have been well received by all Malaysians. The East Coast Economic Region as well as the Sabah Corridor and the Sarawak Corridor will be launched soon.

## REGIONAL DEVELOPMENT

6

- 1. To promote a balanced regional development;
- To accelerate the transformation towards a high-value, knowledge-driven economic activities and high income economy;
- To enhance the role of private sector as driving force for regional growth – identify anchor and supporting investors in each region;
- 4. To identify key enablers for conducive business environment in selected sectors and areas; and
- 5. To implement programmes and projects based on respective regional corridor Master Plans, National Physical Plan and the 5-year National Development Plan.

## GONGLUSION

- Corridor development helps to reduce development gap between regions through focus and integrated initiative of cluster development within the corridor;
- No segment of society is neglected and inclusive development is about ensuring that the bottom 40% of the population are catered to by implementing equitable policies and initiatives to assist them.
- Implementation of regional corridor help spread the development across the country to ensure all Malaysians benefit from development and improve their quality of life.